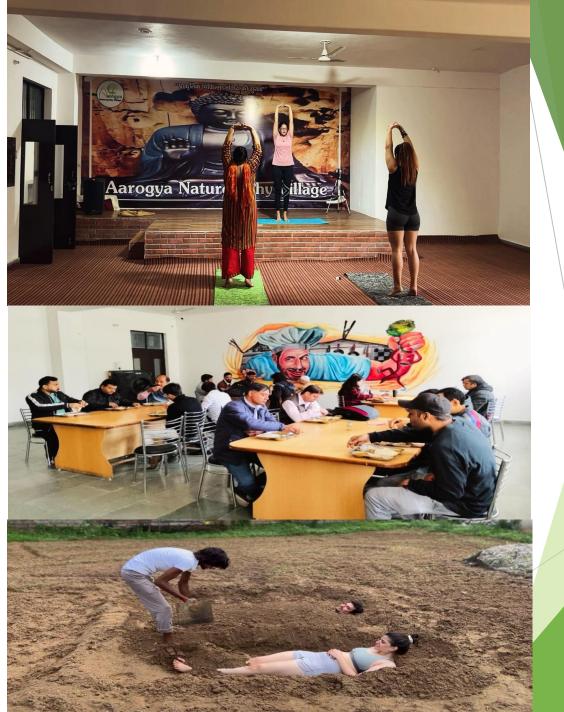

#### **Naturopathy Treatment**

Steam Bath, Massages, Mud Therapy, Face Pack, Hip Bath, Hot Foot-Arm Bath, Spinal Bath, Hot & Cold Compress, Wet–Sheet Lapait, Sun Bath, Local Steam, Shatkarma, Hijama, Wet-Dry Cupping, Physiotherapy, Upvas Therapy, Diet Therapy, Raga Therapy, Acupressure & Acupuncture.

#### Others

Yoga Therapy, Meditation Acupressure, Acupuncture & Diet Therapy.