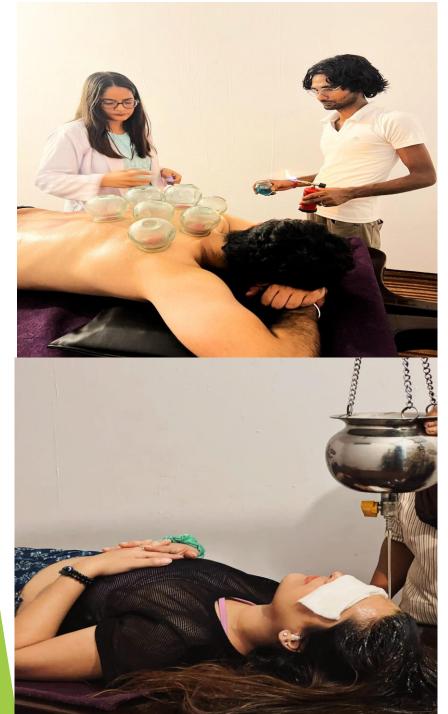

#### **Naturopathy Treatment**

Steam Bath, Massages, Mud Therapy, Face Pack, Hip Bath, Hot Foot-Arm Bath, Spinal Bath, Hot & Cold Compress, Wet–Sheet Lapait, Sun Bath, Local Steam, Shatkarma, Hijama, Wet-Dry Cupping, Physiotherapy, Upvas Therapy, Diet Therapy, Raga Therapy, Acupressure & Acupuncture.

#### Panchkarma Treatment

Shirodhara, Akshitarpan, Karnpooran, Nasyam, Abhyang, Patra Pinda Sweda, Shiro Pichu, Raktamokshana, Agnikarm, Enema, Snehdhara.

#### Ayurveda Treatment

Abhyangam, Udvartnam, Leech Therapy, Potli Massage, Kativasti, Nasyam, Shirodhara, Grivavasti, Januvasti, Spinal Vasti, Nabhi Vasti, Netra Tarpan, Pizhichil, Pichu-Karm, Karn Puran, Dry Massage, Patr Potli, Upnaha Swedan, Rakt Mokshan etc.