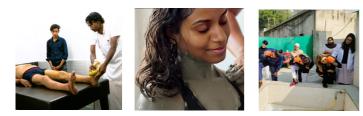

#### TRAINING SYLLABUS

- · NATUROPATHY INTRODUCTION
- CUPPING THERAPY
- SHATKARMAS
- MASSAGE TECHNIQUES
- HYDROTHERAPY
- UPWAS CHIKITSA
- MUD THERAPY
- YOGA & MEDITATION

aarogyanaturopathyvillage

(Research & Training Institute)

#### TRAINING SYLLABUS

- NATUROPATHY INTRODUCTION
- CUPPING THERAPY
- · SHATKARMAS
- MASSAGE TECHNIQUES
- HYDROTHERAPY
- UPWAS CHIKITSA
- MUDTHERAPY
- YOGA & MEDITATION
- · REFLEXOLOGY (ACUPRESSURE)
- BASTI CHIKITSA (PANCHKARMA)
- COLOUR THERAPY
- DIET THERAPY
- · SHIRODHARA (PANCHKARMA)
- PATIENT CASE STUDY (I)

#### TRAINING SYLLABUS

- NATUROPATHY INTRODUCTION
- CUPPING THERAPY
- · SHATKARMAS
- MASSAGE TECHNIQUES
- HYDROTHERAPY
- UPWAS CHIKITSA
- MUDTHERAPY
- YOGA & MEDITATION
- REFLEXOLOGY (ACUPRESSURE)
- Basti Chikitsa (panchkarma)
- COLOUR THERAPY
- DIET THERAPY
- SHIRODHARA (PANCHKARMA)
- PATIENT CASE STUDY (2)
- · ACUPUNCTURE
- HIZAMA /SHRINGI CHIKITSA
- · RAKTMOKSHAN (PANCHKARMA)
- RAGA THERAPY